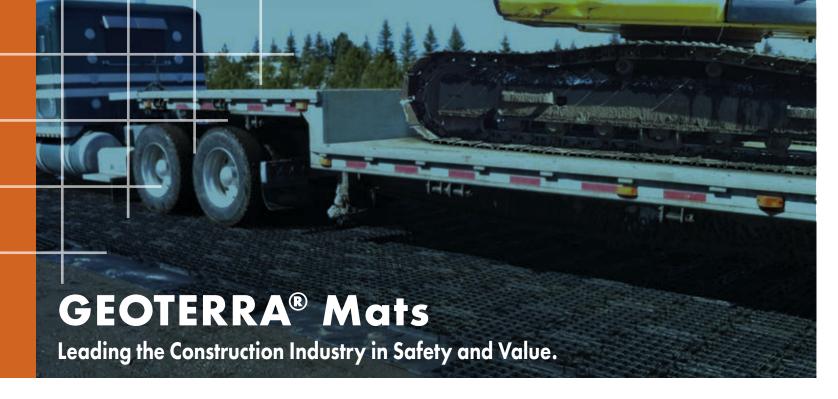

### SITE ACCESS ROADS & PADS

Quickly build access roads and working platforms over soft ground for construction or maintenance vehicles and equipment.

High flexural strength GEOTERRA mats perform well over soft soils even with heavily loaded trucks or equipment.

### **CROSS OVER WET, SOFT GROUND**

Cross extremely wet ground in undeveloped or wetlands areas with maintenance vehicles and equipment.

Support vehicle loading and protect the critical tree root zone from damage caused by construction vehicle loading.