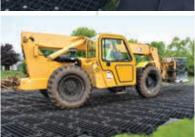

### SITE ACCESS ROADS & PADS

Quickly build access roads and working platforms over soft ground for construction or maintenance vehicles and equipment.

High flexural strength GEOTERRA mats perform well over soft soils even with heavily loaded trucks or equipment.

### **ACCESS OVER SAND OR NON-SUPPORTIVE SOIL**

Bridge over sand and other soft soils for safe, heavy access.