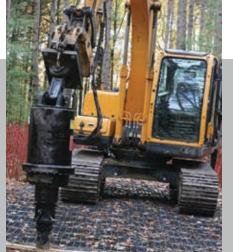

### **PERMANENT ACCESS INTO ENVIRONMENTAL & PROTECTED AREAS**

Environmentally-sensitive areas can be accessed with minimal disturbance.

GEOTERRA® mats can also allow natural grass growth through the open-celled structure.

### **CROSS OVER WET, SOFT GROUND**

Cross extremely wet ground in undeveloped or wetlands areas with maintenance vehicles and equipment.

Support vehicle loading and protect the critical tree root zone from damage caused by construction vehicle loading.