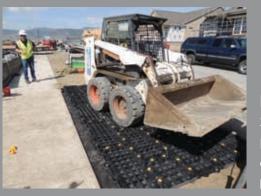

### The safest, most economical site access.

Quick and easy handling, deployment without the need for heavy placement equipment is safer for workers—less injuries and less downtime. GEOTERRA mats are easy to remove and can be reused—offering a low life-cycle cost—and at a fraction of the cost of heavier composite HDPE and timber mats.

### **FAST & EASY TO MOBILIZE**

Fast deployment. Fast installation. No heavy lifting equipment required.

# **INSTALLATION**

Fast. Easy. Safe. No Heavy Equipment Required.

Installing GEOTERRA® Mats is fast and easy. Mats can be connected and configured to any size to meet unique site requirements.