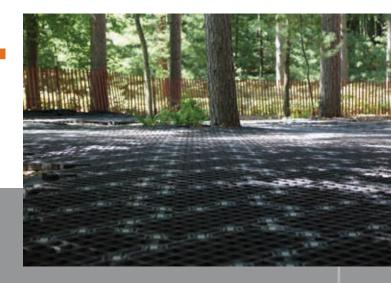

STRENGTH. FROM THE GROUND UP.

- Since 1979

Safest Construction Mats in the Industry.

### GEOTERRA Mats are built tough.

GEOTERRA heavy-duty HDPE construction mats support thousands of times their own weight—yet they are light enough to install without heavy equipment. Equivalent to 12 inches of aggregate without the hassle of cleanup.