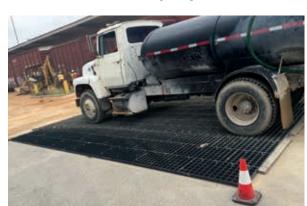

### SITE ACCESS ROADS & PADS

Quickly build access roads and working platforms over soft ground for construction or maintenance vehicles and equipment.

High flexural strength GEOTERRA mats perform well over soft soils even with heavily loaded trucks or equipment.

### TRACKING PADS

Reduce mud tracking from job sites. Bridge over grass or muddy areas to keep construction and maintenance vehicles from getting stuck.