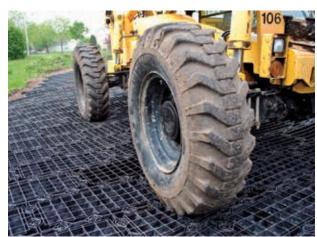

### **TURF PROTECTION**

Protect lawn for temporary access. GEOTERRA® mats placed over grass protect turf from concentrated rutting and turf damage caused by vehicle and equipment traffic. Open design allows sunlight/moisture to reach protected turf.

Perfect for landscape and utility work, and maintenance access.