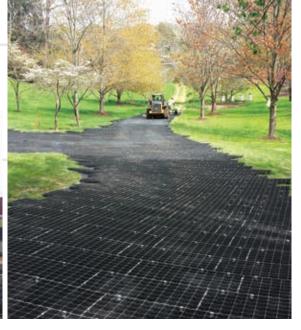

### SITE ACCESS ROADS & PADS

Quickly build access roads and working platforms over soft ground for construction or maintenance vehicles and equipment.

High flexural strength GEOTERRA mats perform well over soft soils even with heavily loaded trucks or equipment.