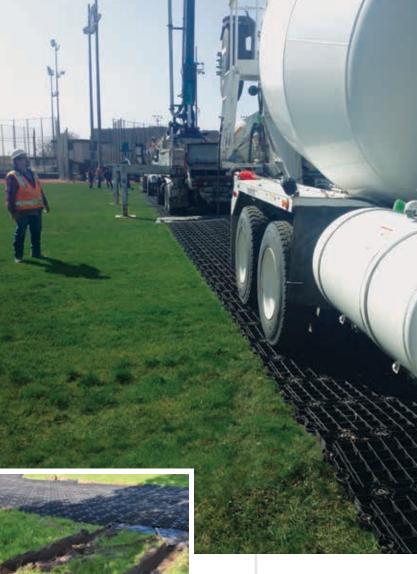

### SITE ACCESS ROADS & PADS

Quickly build access roads and working platforms over soft ground for construction or maintenance vehicles and equipment.

High flexural strength GEOTERRA mats perform well over soft soils even with heavily loaded trucks or equipment.

### **ACCESS OVER SAND OR NON-SUPPORTIVE SOIL**

Bridge over sand and other soft soils for safe, heavy access.