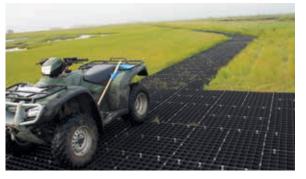

### "FLOATING" ATV TRAILS

Create low-impact, floating roads without fill for light- to medium-weight traffic. Ideal in areas with limited or costly aggregate resources.