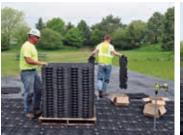

### PRODUCT DELIVERY

GEOTERRA mat sections are delivered on cubed pallets. Lightweight GEOTERRA sections are easy for crews to unload and place by hand

- GEOTERRA weighs only 2 lbs/sf
- GEOTERRA GTO weighs only 3 lbs/sf