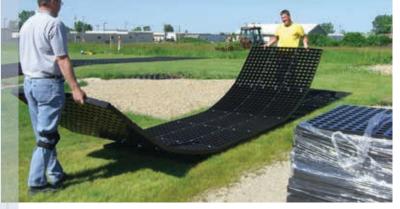

### **GEOTERRA Mats**

GEOTERRA mat sections are locked together with PADLOC® connectors. Large mats can be preassembled off-site for easy on-site installation. They are easy to handle by construction crews without specialized equipment.

### **GEOTERRA GTO Mats**

Large overlapping tabs and large bolts make connecting GEOTERRA GTO mats fast and easy.

GTO: Yellow bolts are available for edge and center-line delineation.

— Since 1979

670 N Perkins Street • Appleton, Wisconsin, USA 800-548-3424 or +1 920-738-1328