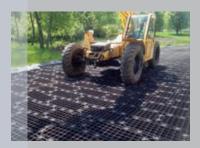

# **INSTALLATION**

Fast. Easy. Safe. No Heavy Equipment Required.

Installing GEOTERRA® Mats is fast and easy. Mats can be connected and configured to any size to meet unique site requirements.

### PRODUCT DELIVERY

GEOTERRA mat sections are delivered on cubed pallets. Lightweight GEOTERRA sections are easy for crews to unload and place by hand

- GEOTERRA weighs only 2 lbs/sf
- GEOTERRA GTO weighs only 3 lbs/sf

### **ASSEMBLY & INSTALLATION**

### **GEOTERRA Mats**

GEOTERRA mat sections are locked together with PADLOC® connectors. Large mats can be preassembled off-site for easy on-site installation. They are easy to handle by construction crews without specialized equipment.