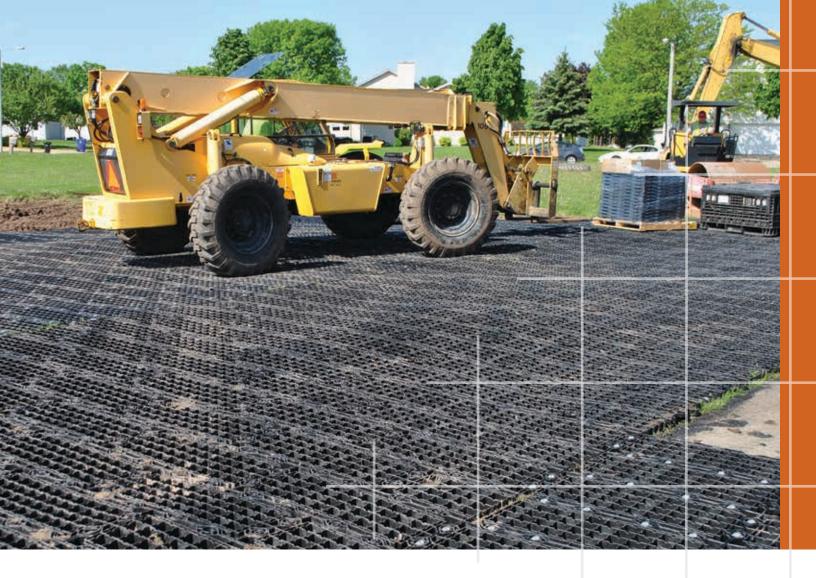

# **INSTALLATION**

Fast. Easy. Safe. No Heavy Equipment Required.

Installing GEOTERRA® Mats is fast and easy. Mats can be connected and configured to any size to meet unique site requirements.

### PRODUCT DELIVERY

GEOTERRA mat sections are delivered on cubed pallets. Lightweight GEOTERRA sections are easy for crews to unload and place by hand

- GEOTERRA weighs only 2 lbs/sf
- GEOTERRA GTO weighs only 3 lbs/sf

### **ASSEMBLY & INSTALLATION**

### **GEOTERRA Mats**

GEOTERRA mat sections are locked together with PADLOC® connectors. Large mats can be preassembled off-site for easy on-site installation. They are easy to handle by construction crews without specialized equipment.