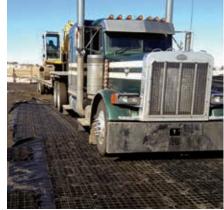

### SITE ACCESS ROADS & PADS

Quickly build access roads and working platforms over soft ground for construction or maintenance vehicles and equipment.

High flexural strength GEOTERRA mats perform well over soft soils even with heavily loaded trucks or equipment.

### **ACCESS OVER SAND OR NON-SUPPORTIVE SOIL**

Bridge over sand and other soft soils for safe, heavy access.