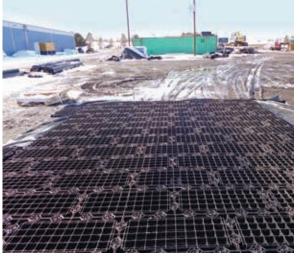

### SITE ACCESS ROADS & PADS

Quickly build access roads and working platforms over soft ground for construction or maintenance vehicles and equipment.

High flexural strength GEOTERRA mats perform well over soft soils even with heavily loaded trucks or equipment.

### **CROSS OVER WET, SOFT GROUND**

Cross extremely wet ground in undeveloped or wetlands areas with maintenance vehicles and equipment.

Support vehicle loading and protect the critical tree root zone from damage caused by construction vehicle loading.