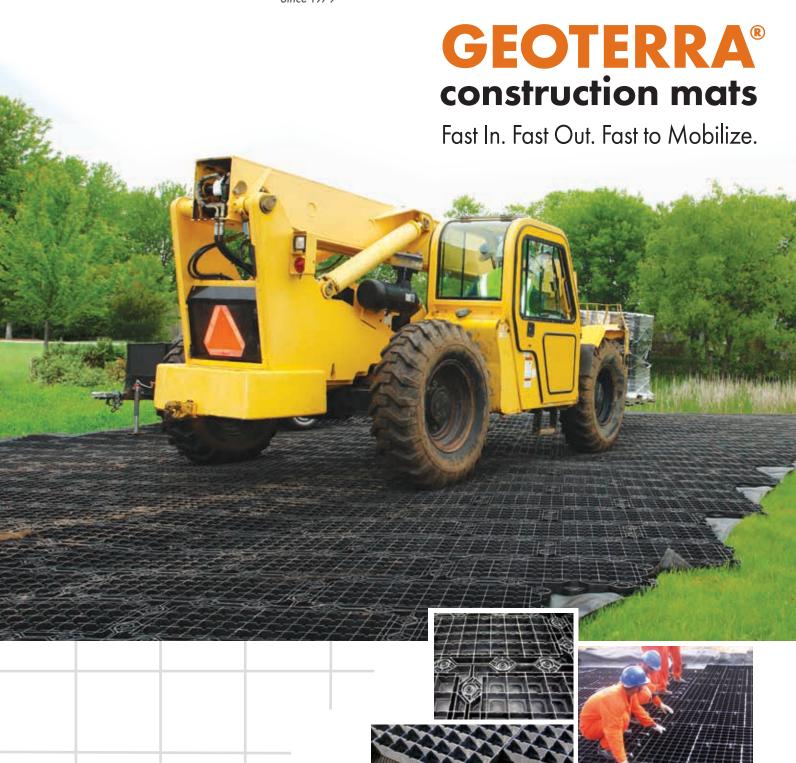

STRENGTH. FROM THE GROUND UP.

- Since 1979

Safest Construction Mats in the Industry.

### GEOTERRA Mats are built tough.

GEOTERRA heavy-duty HDPE construction mats support thousands of times their own weight—yet they are light enough to install without heavy equipment. Equivalent to 12 inches of aggregate without the hassle of cleanup.

### The safest, most economical site access.

Quick and easy handling, deployment without the need for heavy placement equipment is safer for workers—less injuries and less downtime. GEOTERRA mats are easy to remove and can be reused—offering a low life-cycle cost—and at a fraction of the cost of heavier composite HDPE and timber mats.

### **FAST & EASY TO MOBILIZE**

Fast deployment. Fast installation. No heavy lifting equipment required.

### **STRONG** & DURABLE

Built strong, yet lightweight. Weather-resistant highdensity polytheylene material will not degrade or rot.