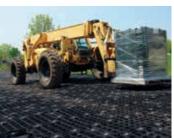

### PRODUCT DELIVERY

GEOTERRA mat sections are delivered on cubed pallets. Lightweight GEOTERRA sections are easy for crews to unload and place by hand

- GEOTERRA weighs only 2 lbs/sf
- GEOTERRA GTO weighs only 3 lbs/sf