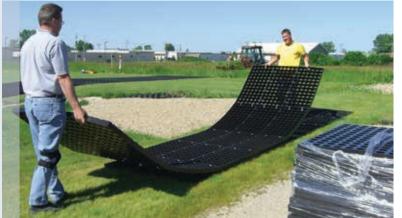

### **GEOTERRA Mats**

GEOTERRA mat sections are locked together with PADLOC® connectors. Large mats can be preassembled off-site for easy on-site installation. They are easy to handle by construction crews without specialized equipment.

### **GEOTERRA GTO Mats**

Large overlapping tabs and large bolts make connecting GEOTERRA GTO mats fast and easy.

GTO: Yellow bolts are available for edge and center-line delineation.

— Since 1979

670 N Perkins Street • Appleton, Wisconsin, USA 800-548-3424 or +1 920-738-1328