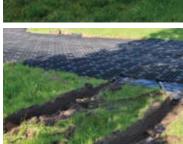

### **TURF PROTECTION**

Protect lawn for temporary access. GEOTERRA® mats placed over grass protect turf from concentrated rutting and turf damage caused by vehicle and equipment traffic. Open design allows sunlight/moisture to reach protected turf.

### SITE ACCESS ROADS & PADS

Quickly build access roads and working platforms over soft ground for construction or maintenance vehicles and equipment.

High flexural strength GEOTERRA mats perform well over soft soils even with heavily loaded trucks or equipment.